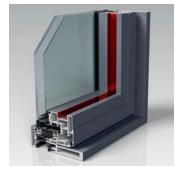

## WICLINE 70SG Concealed Structural Glazing Insertion Sash

The new insertion window without any visible insertion frame fits seamlessly into the façade look due to the concealed opening sash. From the outside, there is minimal differentation between the opening sashes and the fixed lights. The inward opening insertion sash, WICLINE 70SG, provides top user comfort thanks to efficient ventilation and increased glass area to maximise light transmission.

#### **Technical specification**

- Inward opening insertion window
- Opening types: Turn, Turn-Tilt, Tilt, Tilt-First
- Structural glazing look
- Concealed insertion frame
- Sash size 1000 mm x 2500 mm
- Sash weight up to 160 kg
- Totally concealed hinges
- Infill widths of 27-39 mm and 45-57 mm
- 3 design options for individual façade design
- Can be combined with WICTEC 50 stick façades