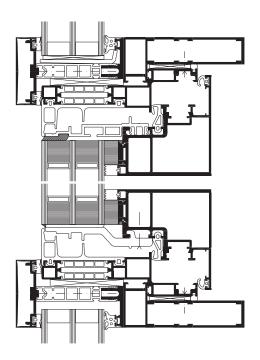

## WICLINE 70SG Concealed Structural Glazing Insertion Sash

The new insertion window without any visible insertion frame fits seamlessly into the façade look due to the concealed opening sash. From the outside, there is minimal differentation between the opening sashes and the fixed lights. The inward opening insertion sash, WICLINE 70SG, provides top user comfort thanks to efficient ventilation and increased glass area to maximise light transmission.

The specially developed mullion and transom profiles for integrating the opening sashes can be combined with the WICTEC 50 façade system.

#### **Technical specification**

- Inward opening insertion window
- Opening types: Turn, Turn-Tilt, Tilt, Tilt-First
- Structural glazing look
- Concealed insertion frame
- Sash size 1000 mm x 2500 mm
- Sash weight up to 160 kg
- Totally concealed hinges
- Infill widths of 27-39 mm and 45-57 mm
- 3 design options for individual façade design
- Can be combined with WICTEC 50 stick façades