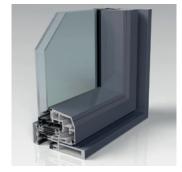

## WICLINE 70SG Concealed Structural Glazing Insertion Sash

The new insertion window without any visible insertion frame fits seamlessly into the façade look due to the concealed opening sash. From the outside, there is minimal differentation between the opening sashes and the fixed lights. The inward opening insertion sash, WICLINE 70SG, provides top user comfort thanks to efficient ventilation and increased glass area to maximise light transmission.

#### **Technical specification**

- Inward opening insertion window
- Opening types: Turn, Turn-Tilt, Tilt, Tilt-First
- Structural glazing look
- Concealed insertion frame
- Sash size 1000 mm x 2500 mm
- Sash weight up to 160 kg
- Totally concealed hinges
- Infill widths of 27-39 mm and 45-57 mm
- 3 design options for individual façade design
- Can be combined with WICTEC 50 stick façades

Design with bevelled edge

Design with optional integrated LED