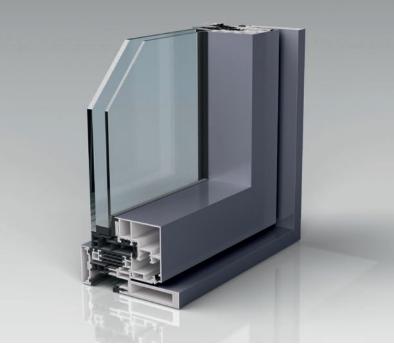

## WICLINE 70SG Concealed Structural Glazing Insertion Sash

The new insertion window without any visible insertion frame fits seamlessly into the façade look due to the concealed opening sash. From the outside, there is minimal differentation between the opening sashes and the fixed lights. The inward opening insertion sash, WICLINE 70SG, provides top user comfort thanks to efficient ventilation and increased glass area to maximise light transmission.

#### **Technical specification**

- Inward opening insertion window
- Opening types: Turn, Turn-Tilt, Tilt, Tilt-First
- Structural glazing look
- Concealed insertion frame
- Sash size 1000 mm x 2500 mm
- Sash weight up to 160 kg
- Totally concealed hinges
- Infill widths of 27-39 mm and 45-57 mm
- 3 design options for individual façade design
- Can be combined with WICTEC 50 stick façades

Design with bevelled edge

Design with optional integrated LED